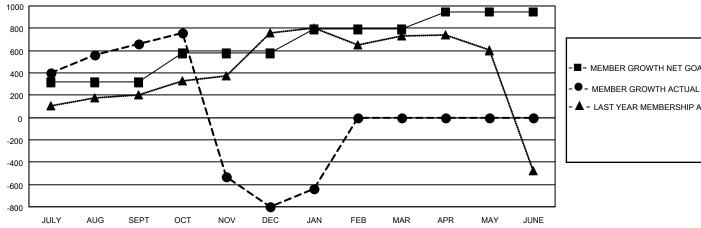

## GOALS AND ACTUAL MEMBERS CUMULATIVE

| ■- | <b>MEMBER</b> | <b>GROWTH</b> | NET | GOAL |
|----|---------------|---------------|-----|------|

- LAST YEAR MEMBERSHIP ACTUAL

| DROPPED CLUBS: 6 |       | 155 CLUBS OF 318 ADDED 1 OR | GENDER DISTRIBUTION        |                |
|------------------|-------|-----------------------------|----------------------------|----------------|
|                  |       | MORE NEW MEMBERS            | MALE                       | 6,620 (60.69%) |
|                  |       |                             | FEMALE                     | 4,287 (39.31%) |
| DROPPED MEMBERS  |       |                             | NON BINARY                 | 0 (0.00%)      |
| DECEASED         | 30    |                             | PREFER NOT TO ANSWER       | 0 (0.00%)      |
| CLUB CANCELLED   | 1,368 |                             | TOTAL FAMILY LINUT MEMBERS | 6,305          |
| OTHER            | 570   | CLICK HERE FOR CUMULATIVE   | TOTAL FAMILY UNIT MEMBERS  | 0,303          |
| TOTAL            | 1,968 | MEMBERSHIP DATA             | FAMILY MEMBERS PAYING HAL  | F 3,429        |

| Members               |       |                      |                         |                                                    |  |  |
|-----------------------|-------|----------------------|-------------------------|----------------------------------------------------|--|--|
| RESULTS FOR 2021-2022 |       |                      |                         |                                                    |  |  |
| QUARTER               | МЕМВЕ | R GROWTH NET<br>GOAL | MEMBER GROWTH<br>ACTUAL | DROPPED<br>MEMBERS ACTUAL<br>(including transfers) |  |  |
| JULY/AUG/SE           | EPT   | 315                  | 905                     | 181                                                |  |  |
| OCT/NOV/DE            | С     | 260                  | 318                     | 1,750                                              |  |  |
| JAN/FEB/MAR           |       | 215                  | 210                     | 37                                                 |  |  |
| APR/MAY/JUNE          |       | 160                  | 0                       | 0                                                  |  |  |