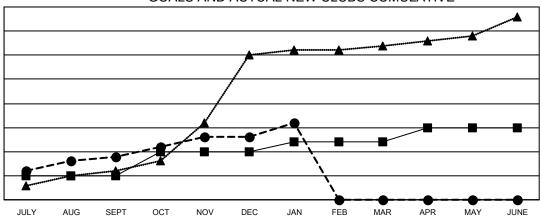

## GOALS AND ACTUAL NEW CLUBS CUMULATIVE

- CURRENT YEAR GOALS FOR NEW CLUBS

- CURRENT YEAR ACTUAL NEW CLUBS

- LAST YEAR ACTUAL NEW CLUBS

## GAT MONTHLY MEMBERSHIP PROGRESS REPORT

Multiple District 3231

Results as of: 1/31/2022 **LOCATION: INDIA** 

| Clubs                 |               |           |               |  |  |  |
|-----------------------|---------------|-----------|---------------|--|--|--|
| RESULTS FOR 2021-2022 |               |           |               |  |  |  |
| QUARTER               | NEW CLUB GOAL | NEW CLUBS | DROPPED CLUBS |  |  |  |
| JULY/AUG/SEPT         | 5             | 9         | 4             |  |  |  |
| OCT/NOV/DEC           | 5             | 4         | 2             |  |  |  |
| JAN/FEB/MAR           | 2             | 3         | 0             |  |  |  |
| APR/MAY/JUNE          | 3             | 0         | 0             |  |  |  |